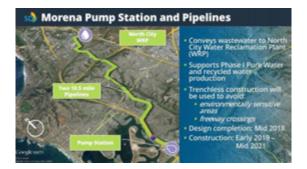

# **Example- City Projects**

Morena Pipeline Construction Contract Value: \$26M

North City Water Reclamation Plant Construction Contract Value: \$147M

North City Pure Water Facility Contract Value: \$374M

North City Pure Water Pipeline Contract Value: \$88M

Metro Biosolids Center Improvements Contract Value: \$28M

|   | E by   |   |
|---|--------|---|
| * |        | T |
|   |        |   |
|   | Howard |   |