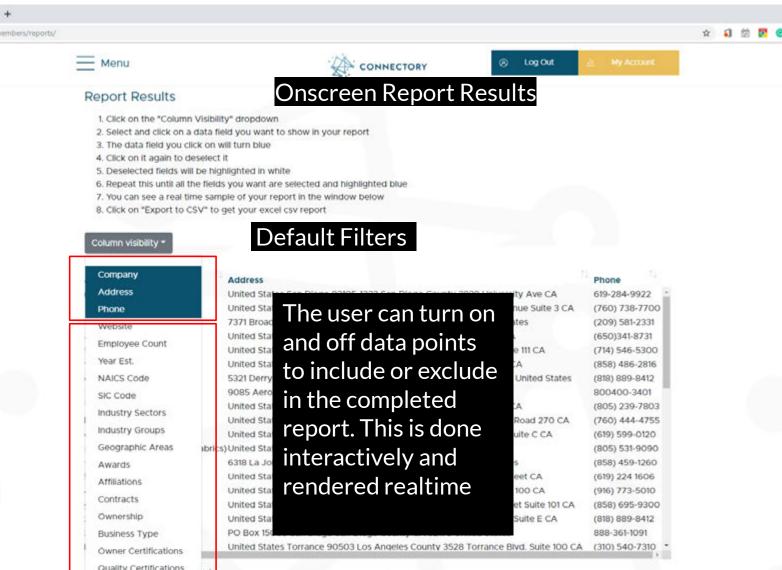

## **Dynamic Reports**

|                                      |                                                        |                          |                   |                | \$         |
|--------------------------------------|--------------------------------------------------------|--------------------------|-------------------|----------------|------------|
| Menu                                 |                                                        |                          |                   | 🛞 Log Out 👘    | My Account |
| Reports                              | Sea                                                    | rch term                 |                   |                |            |
| 1. Search Text                       | 000                                                    |                          |                   |                |            |
| Injection Molded P                   | astic                                                  |                          |                   | Location Fi    | Itering    |
| 2. Select Locatio                    | n (optional)                                           |                          |                   | _              |            |
| Country                              |                                                        |                          | State / Province  |                |            |
| United States                        |                                                        |                          | CA (California)   |                | •          |
| County / Region                      |                                                        |                          | Zip / Postal Code |                |            |
| - County -                           |                                                        | _                        | •                 |                |            |
| 3. Apply Additio                     | nal Criteria (option                                   | nal)                     |                   |                |            |
| Criteria                             |                                                        | Value                    |                   | Action         |            |
| Select Criteria                      | **                                                     | Search Text              |                   | Add Criteria   |            |
| Retrieve Report                      |                                                        | - 10                     | Additi            | onal Filtering | 5          |
| Retrieve Report                      |                                                        |                          |                   |                |            |
| Report Result                        | s                                                      |                          |                   |                |            |
|                                      | olumn Visibility" dropdo                               |                          |                   |                |            |
|                                      | c on a data field you wa<br>you click on will turn blu | ant to show in your repo | rt                |                |            |
| <ol> <li>Click on it agai</li> </ol> |                                                        | 1 m                      |                   |                |            |

<sup>5.</sup> Deselected fields will be highlighted in white

- Site URL
- Explainer Video
- Search as a free user
- Search as a registered user
- Dynamic Reports
- Collaboration Tool
- Trial