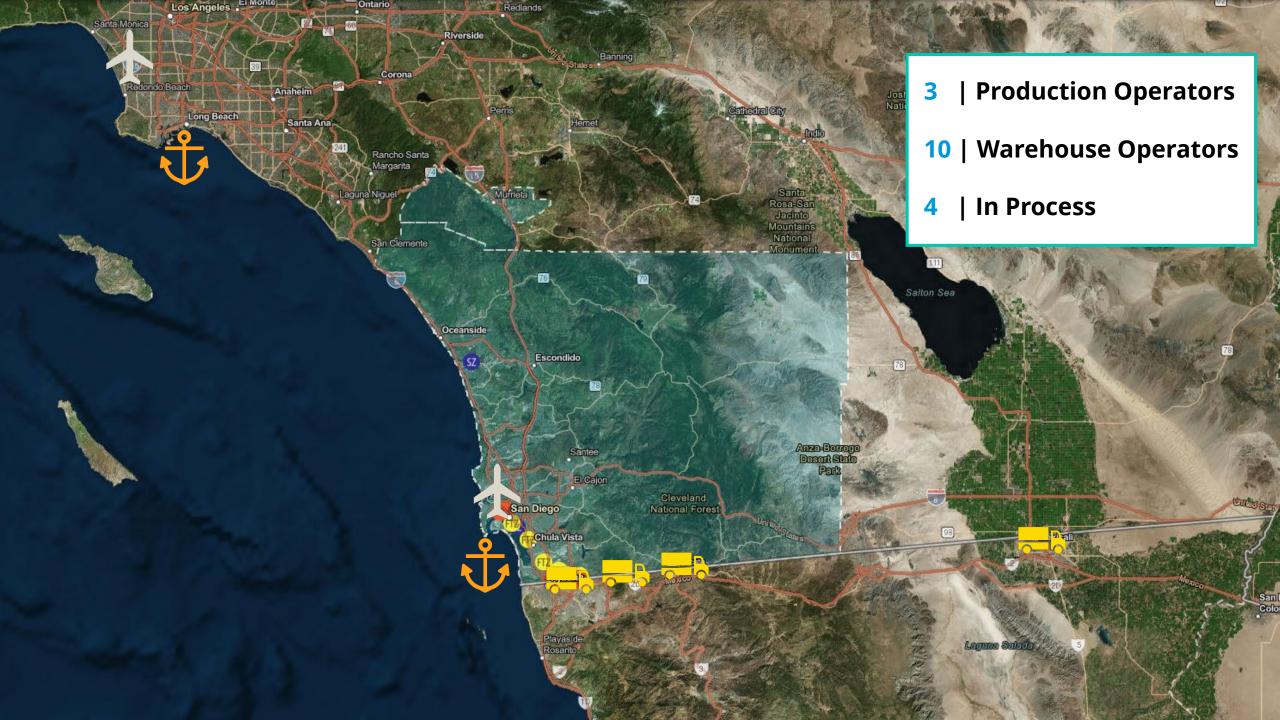

## MAPPING SAN DIEGO'S DEFENSE ECOSYSTEM

SOUTH COUNTY ECONOMIC DEVELOPMENT COUNCIL

1111 Bay Blvd., Suite E. Chula Vista, CA 91911 Phone: 619.424.5143 | Fax: 619.424.5738 www.SouthCountyEDC.com

## South County's Maritime Industry Action Plan

SOUTH COUNTY ECONOMIC DEVELOPMENT COUNCIL

1111 Bay Blvd. Suite E. Chula Vista, Ca 91911 Phone: 619.424.5143 | Fax: 619.424.5738 www.SouthCountyEDC.com Propel San Diego is a Department of Defense (DoD) funded grant initiative lead by the City of San Diego. South County Economic Development Council, San Diego Regional Economic Development Corporation, East County Economic Development Council and the San Diego Military Advisory Council. The goal of this effort is to better understand the needs and opportunities for regional businesses that conduct defense-related work. Additionally, Propel San Diego aims to develop a resilient defense supply chain in the San Diego region that remains stable, despite changing budget priorities, and addresses both regional economic and DoD readiness priorities.