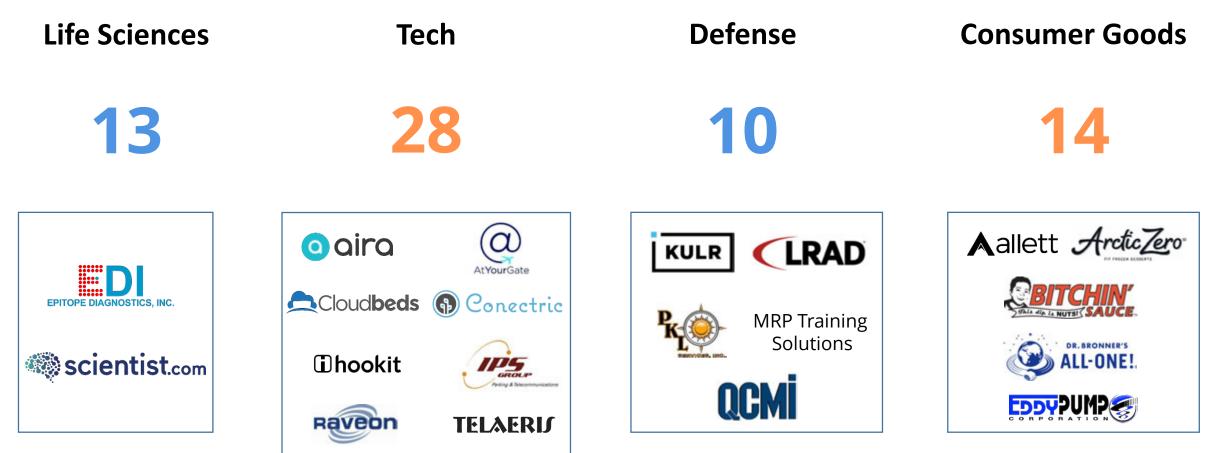

#### Industry Breakdown – 4 cohorts (65 companies total)

\*Logos represent Year 4 cohort (20 companies)

MetroConnect Results

**65 total companies graduated** 

**10** New overseas facilities **269** Jobs added in San Diego