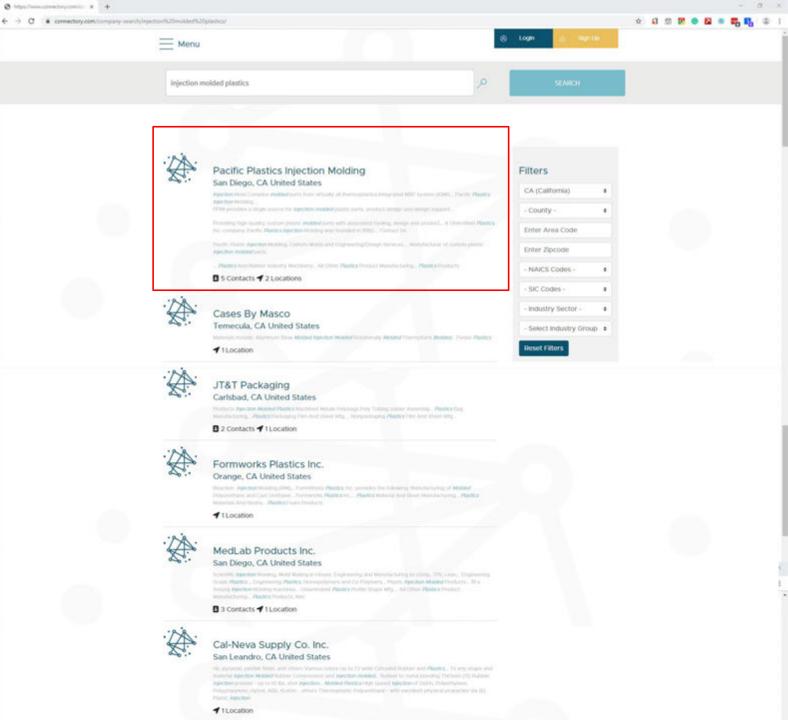

## Search as a Free User

#### http://www.connectory.com

## injection molded plastics

- Site URL
- Explainer Video
- Search as a free user
- Search as a registered user
- Dynamic Reports
- Collaboration Tool
- Trial

1Location

- Site URL
- Explainer Video
- Search as a free user
- Search as a registered user
- Dynamic Reports
- Collaboration Tool
- Trial

- Site URL
- Explainer Video
- Search as a free user
- Search as a registered user
- Dynamic Reports
- Collaboration Tool
- Trial