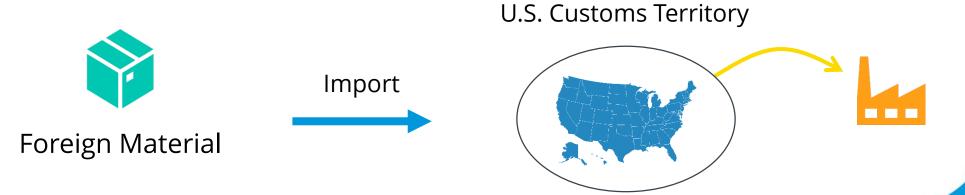

### What is a Foreign-Trade Zone?

- (1) Federally Designated Area
- (2) Secured Facility outside of U.S. Customs Territory
- (3) Usage-Driven vs. Subzone
- (4) Production vs. Warehouse