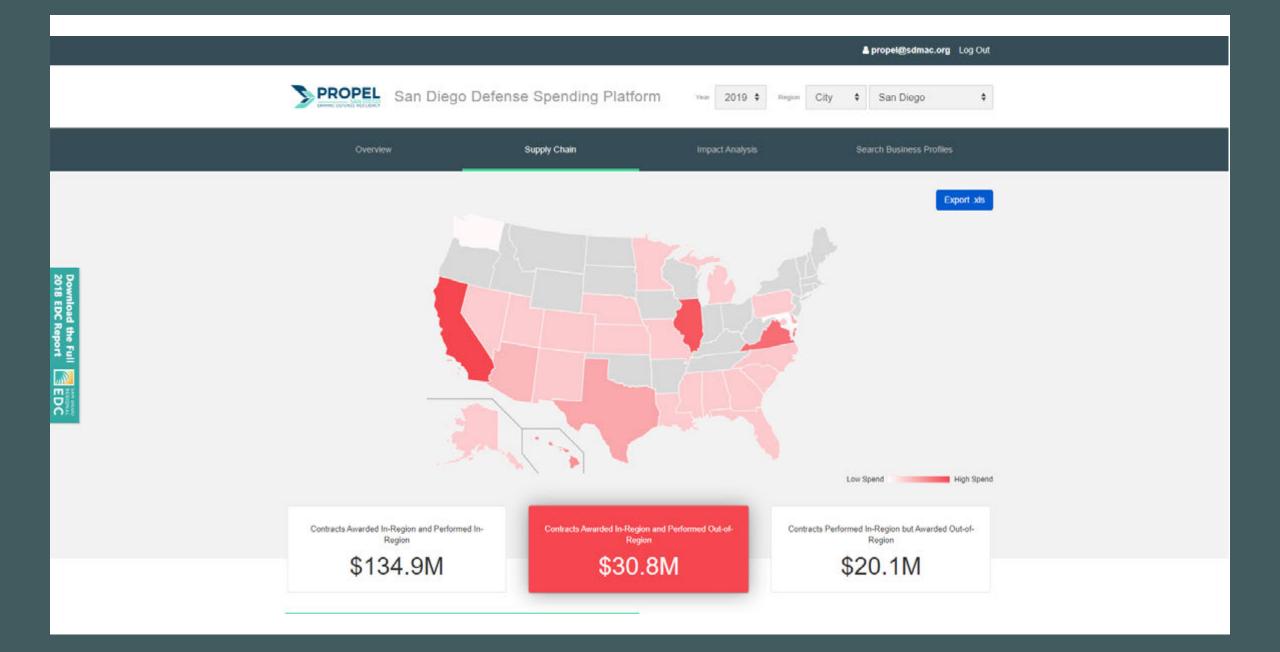

283                                 | 0                         |
| 334413 | Semiconductor and Related Device Manufacturing                  | \$10,518,692                          | 0                                   | 0                         |
| 541512 | Computer Systems Design Services                                | \$8,537,098                           | 0                                   | 0                         |
| 334220 | Radio and Television Broadcasting and Wireless Communications E | \$8,374,799                           | 14                                  | 0                         |
| 541511 | Custom Computer Programming Services                            | \$8,335,048                           | 1                                   | 0                         |



|      |                                                                 |                                                      |                                                   |                                           | <b>&amp; propel@sdmac.org</b> Log O                   |
|------|-----------------------------------------------------------------|------------------------------------------------------|---------------------------------------------------|-------------------------------------------|-------------------------------------------------------|
| P    | ROPEL San Diego Defense S                                       | pending Platform                                     | Year 2019 \$                                      | Region City 🖨                             | San Dieg