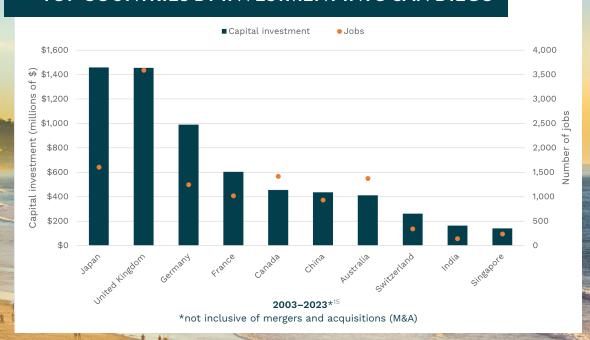

#### LIFE SCIENCES

Top 3 Life Sciences cluster in the U.S.<sup>1</sup>

\$2.6B total Life Sciences venture capital investment in 20222

\$27B in GRP attributed to Life Sciences industry<sup>3</sup>

## **DEFENSE**

#1 concentration of military assets in the world4

\$19.3B annual Defense-related contract spending<sup>5</sup>

\$3.5B regional economic impact of Cybersecurity industry<sup>6</sup>





### **TECHNOLOGY**

1 in 4 firms engaged in Al7

\$27B in GRP attributed to Tech industry<sup>8</sup>

108K STEM workers in San Diego9

## SAN DIEGO COUNTY FOREIGN INVESTMENT

\$25B goods exports

\$5B VC funding<sup>11</sup> \$17B foreign M&A<sup>12</sup>

1.6K foreign-owned enterprises (FOEs)<sup>13</sup> **71K** employed by FOEs<sup>14</sup>

## TOP COUNTRIES BY INVESTMENT INTO SAN DIEGO



## **NOTABLE EXPORTS**

- » Medical devices
- » Electronic/semiconductor components
- » R&D services
- » Wireless communications
- » Navigation instruments

## KEY EMPLOYERS

- » Qualcomm
- » Illumina
- » Viasat
- » Dexcom
- » General Atomics
- » Solar Turbines
- » WD-40
- » TaylorMade Golf
- » Taylor Guitars
- » General Dynamics

#### SAN DIEGO • WHERE CALIFORNIA BEGINS SACRAMENTO SAN FRANCISCO SILICON VALLEY Home to some of the world's most iconic companies, California is the 5th largest economy in the world1 and the top U.S. destination for foreign capital.2 LOS ANGELES ORANGE COUNTY land border international commercial airports crossings seaports

SAN DIEGO COUNTY

3.3 million residents-California's second largest county<sup>3</sup>

> Among the world's largest lithium reserves4

> >