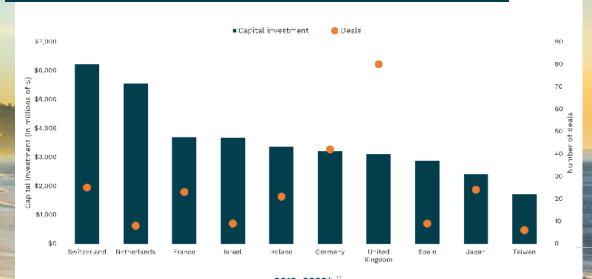

#### TOP COUNTRIES BY INVESTMENT INTO SAN DIEGO

 $2013-2023^{*}$  11 \*Capital investment reflects publicly disclosed data